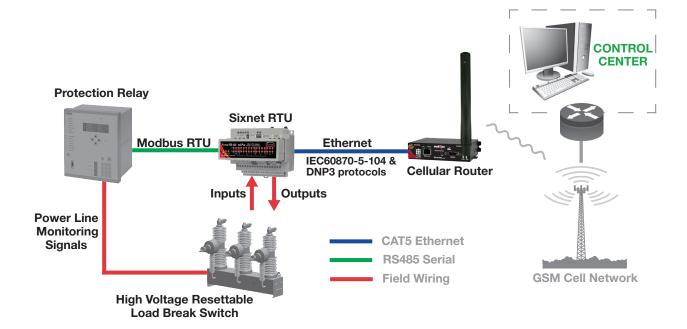

## **Network Diagram**

www.redlion.net

Connect. Monitor. Control.

Americas sales@redlion.net

Asia-Pacific asia@redlion.net

Europe Middle East Africa europe@redlion.net

+1 (717) 767-6511

As the global experts in communication, monitoring and control for industrial automation and networking, Red Lion has been delivering innovative solutions for over forty years. Our award-winning technology enables companies worldwide to gain real-time data visibility that drives productivity. Product brands include Red Lion, N-Tron and Sixnet. With headquarters in York, Pennsylvania, the company has offices across the Americas, Asia-Pacific and Europe. For more information, please visit www.redlion.net. Red Lion is a Spectris company.

## **Solution**

EPM turned to Red Lion and Facelco to enable remote connectivity capabilities for its power distribution infrastructure of reclosers. By using a remote connectivity solution that combines Red Lion's Sixnet series industrial RTUs and cellular routers with a network analyzer from Facelco, EPM can seamlessly connect, monitor and control its existing recloser network. This upgrade enables EPM to lower overall total cost of ownership by extending the life of its infrastructure and preserving CAPEX expenditures for other projects.

The remote connectivity solution includes Red Lion IndustrialPro cellular routers that deliver wireless DNP-3 connectivity to RTUs that act as a controller. This deployment enables EPM to remotely connect and communicate with its power distribution system. In addition, Facelco network analyzers provide real-time diagnostics that allow EPM to proactively respond to conditions to ensure system integrity and network uptime.