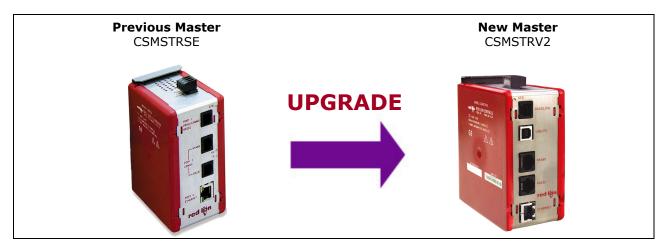

## DESCRIPTION

Thank you for purchasing this Modular Controller Master CSMSTRV2.

The CSMSTRV2 unit is a direct replacement for the previous Modular Controller Master model CSMSTRSE. This new version of the master provides extended features, including the ability to upload configuration information, as well as a USB port for programming.