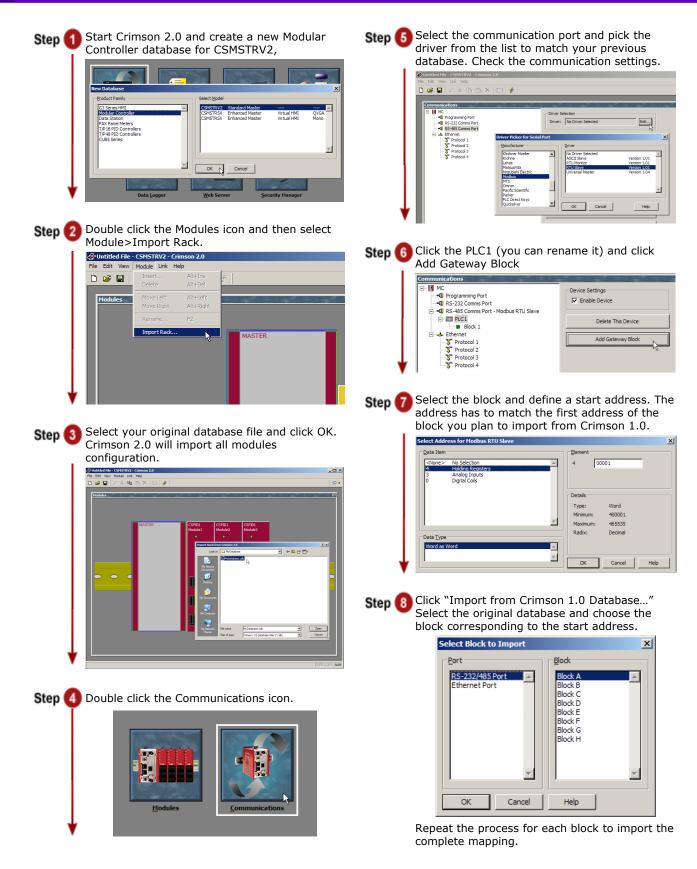

The unit is programmed using the Crimson 2.0 software platform instead of Crimson 1.0 for the previous generation. For your convenience, a Crimson 2.0 CD has been included.

If you currently possess earlier versions of the Modular Controller Master, you can import your old databases into Crimson 2.0. The import process is detailed on the reverse side of this document.