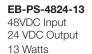

#### **FEATURES & BENEFITS**

- > EB-PS-AC48-75 (75 Watts)
  - Output: 48 VDC @ 1.5 Amps (75 watts)
  - Universal AC input from 85 264 VAC
  - Compact size fits in small enclosures
  - Ideal to power up to 5 PoE devices
- > EB-PS-AC48-120 (120 Watts)
  - Output: 48 VDC @ 2.5 Amps (120 Watts)
  - Selectable AC input up to 264 VAC
  - Compact size high power to size ratio
  - Ideal to power up to 8 PoE devices
- > EB-PS-4824-13 (13 Watts)
  - Ultra-compact DC-DC converter
  - Ideal for 48 VDC (PoE) systems requiring some 24 VDC
  - Output: 24 VDC @ 540 mA (13 Watts)
  - Input: 45-56 VDC (48 VDC nominal)
  - Slim packaging fits on any DIN rail