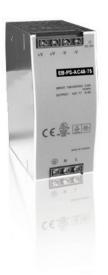

# **EB-PS-AC48-75**75 Watts for up to 5 full power PoE devices

AC Input 48 VDC Output