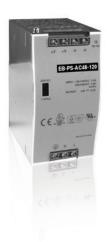

#### EB-PS-AC48-120

120 Watts for up to 8 full power PoE devices

AC Input 48 VDC Output