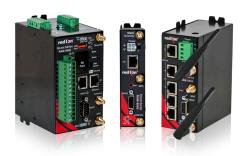

## **Control MORE:**

Push control to the edge with remote monitoring enabled by RAM® cellular RTUs.

- Trigger I/O or send SMS text alerts based on real-time data
- Address harsh environment conditions with rugged, secure platform
- Support varied connectivity options from I/O to serial, Ethernet and Wi-Fi
- Use security features to ensure data is protected