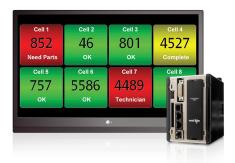

### **Monitor MORE:**

Improve process visibility with visual management driven by the ProducTVity Station.

- Turn any TV into a graphical KPI, OEE and Andon display
- Enable communication between 300+ industrial protocols
- Leverage built-in web server for remote monitoring
- Support a variety of physical interface media: serial, Ethernet, USB