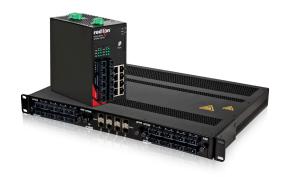

## **Network MORE:**

Expand network reliability with industrial Ethernet powered by NT24k® switches.

- Over 100 mixed-media configuration options:
   Fast Ethernet, Gigabit, Copper, Fiber, SFP, PoE+
- Withstand extreme conditions with rugged environmental specs
- Enable plug-and-play deployment thanks to auto-configuration
- Built-in N-Ring<sup>™</sup> technology provides 30ms network healing time