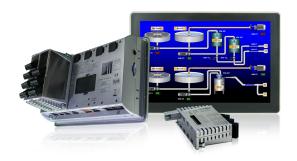

### **Connect MORE:**

Use protocol conversion to extend equipment lifespan with Graphite® HMIs and Data Station Plus.

- Enable communication between 300+ industrial protocols
- Support a variety of physical interface media: serial, Ethernet, USB
- Leverage built-in web server for remote monitoring
- Send alarms and log real-time data directly to CSV file