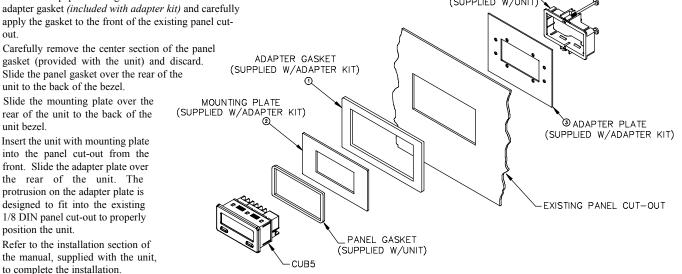

3. Slide the mounting plate over the rear of the unit to the back of the unit bezel.

unit to the back of the bezel.

4. Insert the unit with mounting plate into the panel cut-out from the front. Slide the adapter plate over the rear of the unit. The protrusion on the adapter plate is designed to fit into the existing 1/8 DIN panel cut-out to properly position the unit.

5. Refer to the installation section of the manual, supplied with the unit, to complete the installation.

Red Lion Controls 20 Willow Springs Circle York PA 17406 Tel +1 (717) 767-6511 Fax +1 (717) 764-0839