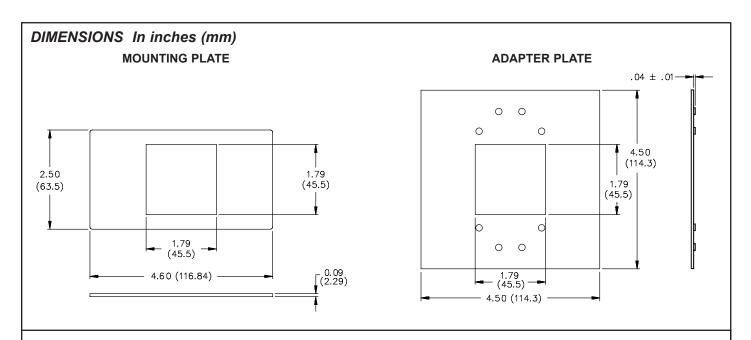

# PANEL MOUNT ADAPTER KIT - 1/8 DIN TO 1/16 DIN

The panel mount adapter kit is used to mount 1/16 DIN instruments into existing vertical or horizontal 1/8 DIN panel cut-outs. The kit includes two black painted durable steel mounting plates and a sponge rubber gasket. The Adapter Kit, when used with a unit which has NEMA 4/IP65 specifications, will meet NEMA 4/IP65 requirements when properly installed. Red Lion Controls 1/16 DIN products include Temperature and Process Control Units (Models T48, and P48), and the C48 units.

#### ORDERING INFORMATION

| MODEL NO. | DESCRIPTION                                   | PART NUMBER |
|-----------|-----------------------------------------------|-------------|
| PMK6      | Panel Mount Adapter Kit (1/8 DIN to 1/16 DIN) | PMK60000    |