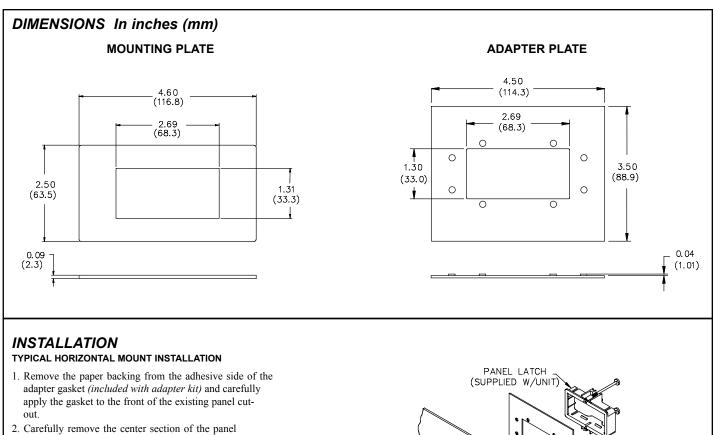

# PANEL MOUNT ADAPTER KIT - 1/8 DIN TO CUB5

The panel mount adapter kit is used to mount CUB5 units into existing 1/8 DIN panel cut-outs. The kit includes two black painted durable steel mounting plates and a sponge rubber gasket. The Adapter Kit, when used with a unit which has NEMA 4/IP65 specifications, will meet NEMA 4/IP65 requirements when properly installed. Red Lion Controls CUB5 products include Counters, Timers, Temperature, Process and Rate units.

### ORDERING INFORMATION

| MODEL NO. | DESCRIPTION                               | PART NUMBER |
|-----------|-------------------------------------------|-------------|
| PMK6A     | Panel Mount Adapter Kit (1/8 DIN to CUB5) | PMK6A000    |