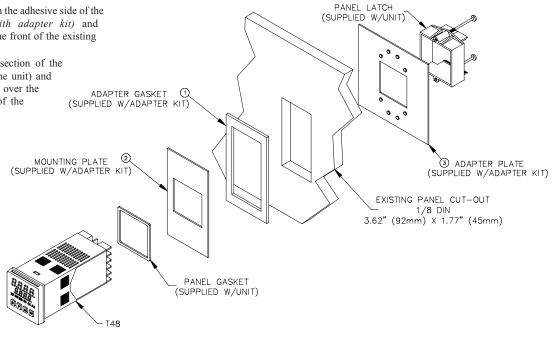

### INSTALLATION

## TYPICAL VERTICAL MOUNT INSTALLATION

- Remove the paper backing from the adhesive side of the adapter gasket (included with adapter kit) and carefully apply the gasket to the front of the existing panel cut-out.
- Carefully remove the center section of the panel gasket (provided with the unit) and discard. Slide the panel gasket over the rear of the unit to the back of the bezel.
- 3. Slide the mounting plate over the rear of the unit to the back of the unit bezel.
- 4. Insert the unit with mounting plate into the panel cut-out from the front. Slide the adapter plate over the rear of the unit. The protrusion on the adapter plate is designed to fit into the existing 1/8 DIN panel cut-out to properly position the unit.
- 5. Refer to the installation section of the manual, supplied with the unit, to complete the installation.