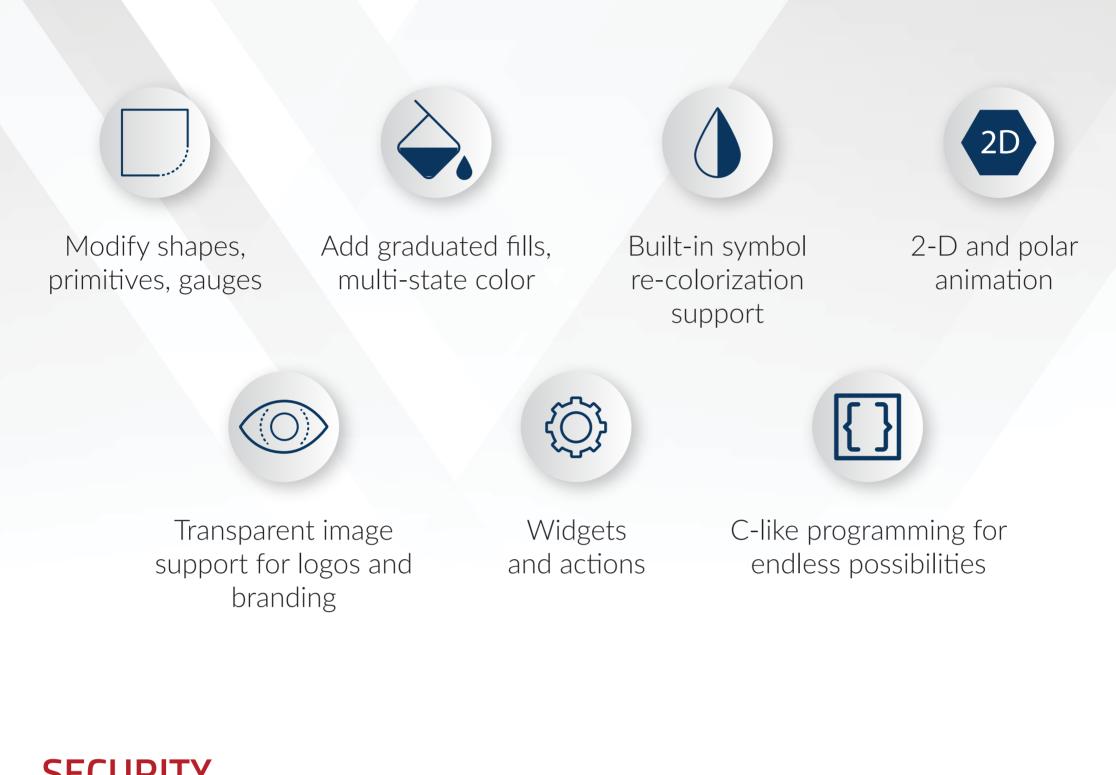

# ALL-IN-ONE **CONFIGURATION AND PROGRAMMING SOFTWARE**

CRIMSON 3.1

#### **WEB SERVER**



Remote Page View and Control



Solutions Multiple Simultaneous Connections

Pass-through Security Manager  $\bigcirc$ Access Permissions



• Bootstrap and Jquery libraries included

• Custom Logon Page • CSS and Javascript

### **ENDLESS CUSTOMIZATION**

Custom Web Pages







Database Password Protection



Private Access for **OEM** Applications User, Page & Tag Level Security



**TLS-HTTPS** 



Support

#### POWERFUL DATA MANAGEMENT

LOGGING - DATA, EVENTS, ALARMS, SECURITY, ACCESS

**OPC UA SERVER -** READ WRITE SERVICE WITH DEADBAND SUPPORT

**SQL** SYNCHRONIZATION & QUERY

BUILT-IN TREND VIEWER, BAR AND SCATTER GRAPHS

**FTP SUPPORT** 

**EXCEL-READY** FILES



### **COMMUNICATION & CONVERSION**

# **NATIVE SUPPORT** FOR OVER 300 INDUSTRIAL DRIVERS



#### CONNECT VIRTUALLY ANYTHING TO ANYTHING ELSE

CREATE REAL-TIME SMS AND EMAIL ALERTS

## **CONTROL:** CREATE IEC 61131-BASED PROGRAMS



Logos and trademarks are owned by their respective companies