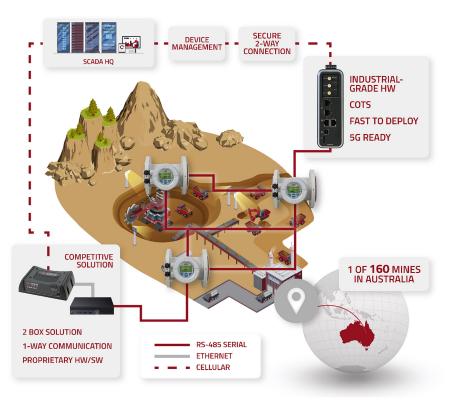

## DEFINITION OF **PROBLEM**

A multinational mining company was looking for a way to safely manage its environmental responsibilities over thousands of square kilometers, prioritizing sustainable mining techniques. Its environment was composed of a multitude of different products from different vendors that were difficult to connect to one another and difficult to future-proof against changing needs.

# THE **SOLUTION**

Red Lion's products are known to modernize aging infrastructure. Red Lion's FlexEdge is designed to empower its users to connect to virtually anything within their system. Because this powerful product offers a scalable solution to integrate complex multi-vendor environments into digital transformation strategies, organizations are able to access a future-proof solution for their changing application needs.

With forward-thinking modular connectivity, FlexEdge can support any combination of 4G LTE with GPS, Wi-Fi, Ethernet, USB, Serial, and a wide range of I/O. FlexEdge is an open platform that enables customers to choose the system architecture that bypasses the burden of existing software limitations while embracing evolving cybersecurity challenges. This is a massive task for mine operators to overcome today.

# THE **RESULT**

With hundreds of environmental field sensors strategically positioned around their mine site connected to FlexEdge gateways, the company was able to capture the environmental dust and water quality metrics it needed for internal and regulatory reporting purposes. Due to the remote location of the mine, all data was buffered in case of communication issues, and was fed into a cloud historian. This data enabled the mining company to create dashboards and helps facilitate more informed business decisions that helped to maintain its sustainability and regulatory compliance. The mine operator was able to overcome a variety of major challenges with Red Lion's FlexEdge gateways and powerful Crimson® software due to the extensibility of the platform, 300+ industrial protocols, advanced networking capabilities, and support for modular communication and I/O.