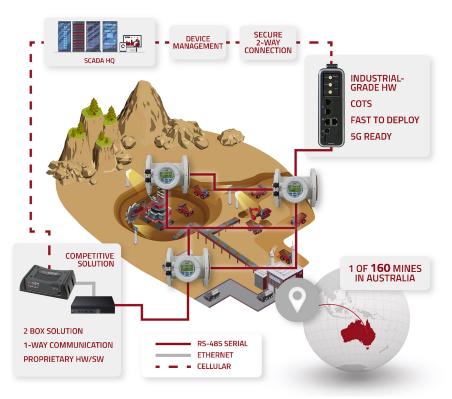

### DEFINITION OF **PROBLEM**

A multinational mining company was looking for a way to safely manage its environmental responsibilities over thousands of square kilometers, prioritizing sustainable mining techniques. Its environment was composed of a multitude of different products from different vendors that were difficult to connect to one another and difficult to future-proof against changing needs.

# THE **SOLUTION**

Red Lion's products are known to modernize aging infrastructure. Red Lion's FlexEdge is designed to empower its users to connect to virtually anything within their system. Because this powerful product offers a scalable solution to integrate complex multi-vendor environments into digital transformation strategies, organizations are able to access a future-proof solution for their changing application needs.

With forward-thinking modular connectivity, FlexEdge can support any combination of 4G LTE with GPS, Wi-Fi, Ethernet, USB, Serial, and a wide range of I/O. FlexEdge is an open platform that enables customers to choose the system architecture that bypasses the burden of existing software limitations while embracing evolving cybersecurity challenges. This is a massive task for mine operators to overcome today.

## THE **RESULT**

With hundreds of environmental field sensors strategically positioned around their mine site connected to FlexEdge gateways, the company was able to capture the environmental dust and water quality metrics it needed for internal and regulatory reporting purposes. Due to the remote location of the mine, all data was buffered in case of communication issues, and was fed into a cloud historian. This data enabled the mining company to create dashboards and helps facilitate more informed business decisions that helped to maintain its sustainability and regulatory compliance. The mine operator was able to overcome a variety of major challenges with Red Lion's FlexEdge gateways and powerful Crimson® software due to the extensibility of the platform, 300+ industrial protocols, advanced networking capabilities, and support for modular communication and I/O.