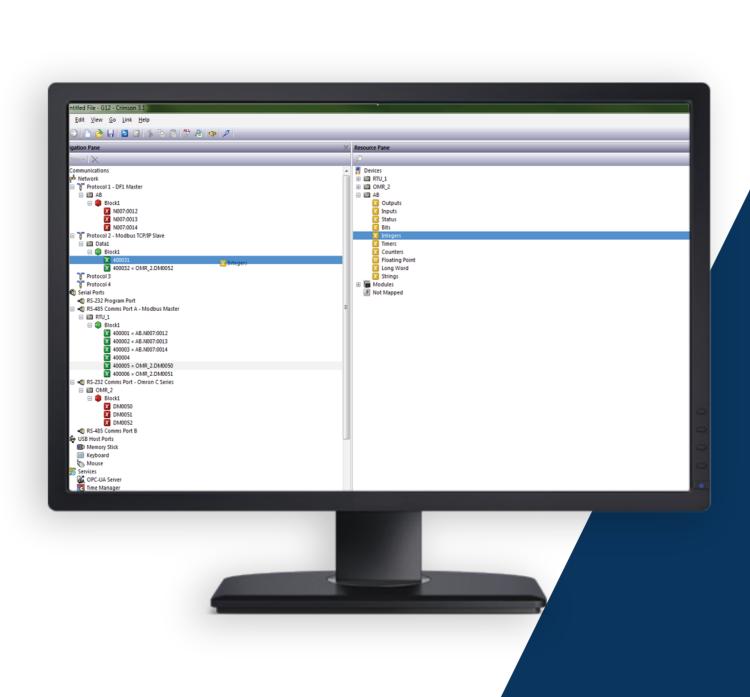

EQUIPMENT COMPATIBILITY

built-in support for over 300 industrial drivers ensures equipment remains relevant for years to come

**CRIMSON® 3.X SOFTWARE** provides

■ Select any data tag to make it available to OPC **UA** clients

▲ Enable Crimson's 3.1 OPC UA Server with a

- ▲ ADD DEADBANDS TO REDUCE COMMUNICATIONS OVERHEAD
- ▲ Eliminate the need for additional intermediate

simple Yes/No selection

- server hardware or software ▲ OPC UA Server is available for the following
- Crimson 3.1-enabled devices: ▲ CR3000 HMIS
  - **▲** GRAPHITE HMIS ■ GRAPHITE EDGE CONTROLLER