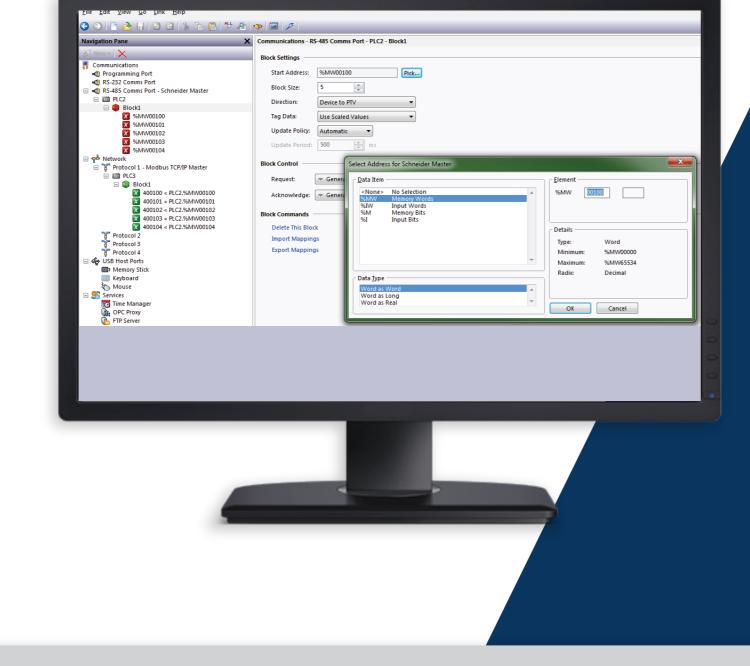

As optimization initiatives identify areas

for improvement, Red Lion's extensive industrial driver portfolio ensures reduced cost, overhead and risk when incorporating new technologies into existing infrastructure.

EQUIPMENT COMPATIBILITY

built-in support for over 300 industrial drivers ensures equipment remains relevant for years to come

**CRIMSON® 3.X SOFTWARE** provides

■ Select any data tag to make it available to OPC **UA** clients