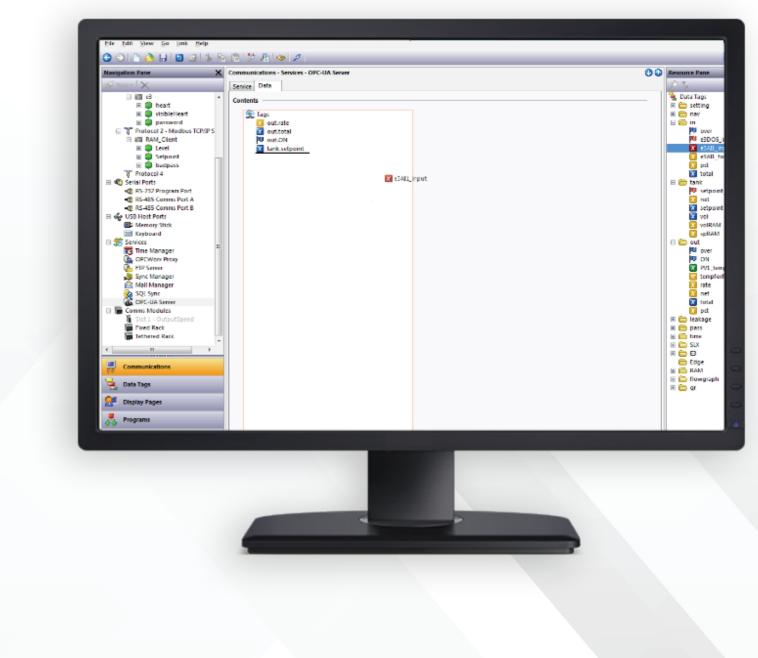

EQUIPMENT COMPATIBILITY

built-in support for over 300 industrial drivers ensures equipment remains relevant for years to come

**CRIMSON® 3.X SOFTWARE** provides

■ Select any data tag to make it available to OPC **UA** clients

▲ Enable Crimson's 3.1 OPC UA Server with a

- ▲ ADD DEADBANDS TO REDUCE COMMUNICATIONS OVERHEAD
- ▲ Eliminate the need for additional intermediate

simple Yes/No selection

- server hardware or software ▲ OPC UA Server is available for the following
- Crimson 3.1-enabled devices: ▲ CR3000 HMIS
  - **▲** GRAPHITE HMIS ■ GRAPHITE EDGE CONTROLLER