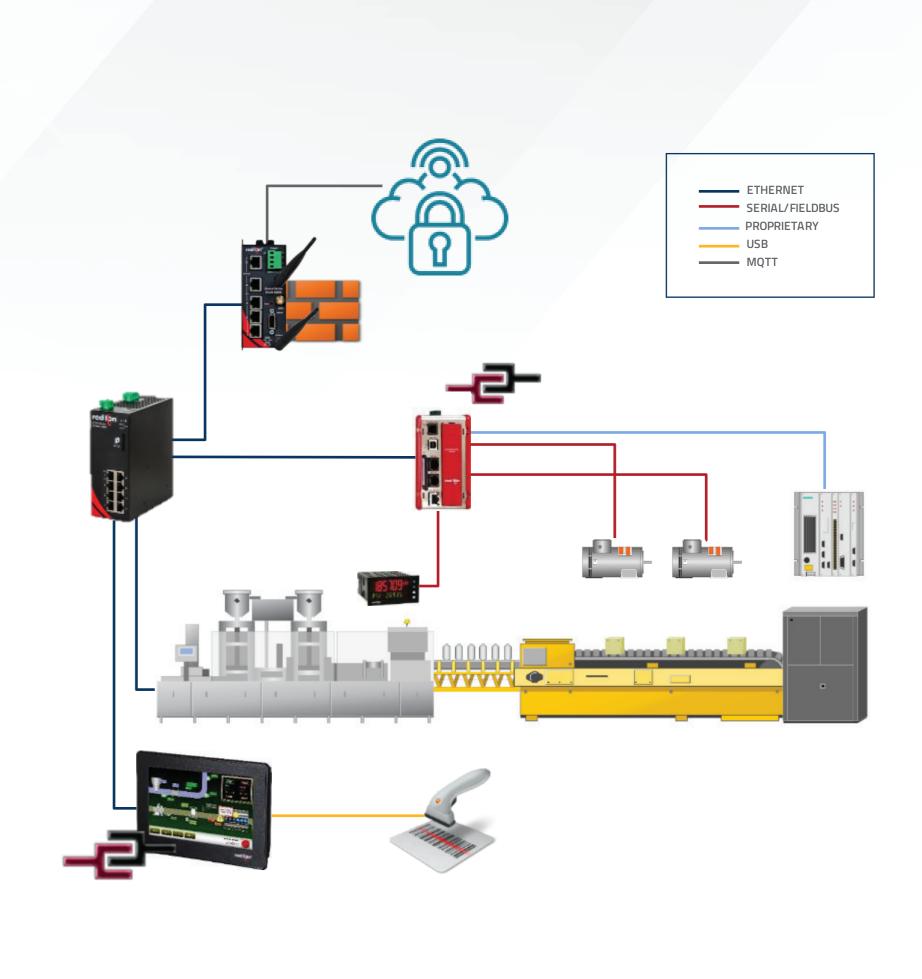

### SOLUTION

Seamlessly leverage existing infrastructure by integrating new intelligent devices.

Bridge the communication gap between disparate serial, Ethernet and fieldbus devices, orphaned by incompatible communications standards, using a simple point-and-click user interface

As optimization initiatives identify areas

for improvement, Red Lion's extensive industrial driver portfolio ensures reduced cost, overhead and risk when incorporating new technologies into existing infrastructure.