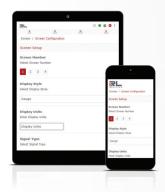

# EASY TO SET UP

An on-device programming wizard gets set-up of the PM-50 started.

Alternatively, you can program it using mobile apps or from a web browser.