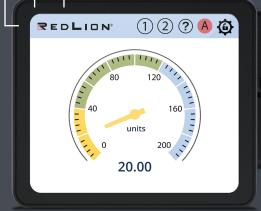

# 3.5" Full color graphical touchscreen

Single screen display, swipe for an additional 4 screens

Easily replaces 1/16 DIN products

4.3" Full color graphical touchscreen

Dual screen display, swipe for an additional 2 screens

# **EASY TO READ**

Large, best-in-class displays—either 3.5" or 4.3"—with vibrant, user-selectable graphics present critical operational data for at-a-glance insights.