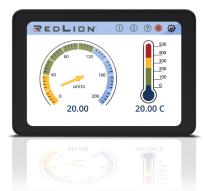

# 3.5" Full color graphical touchscreen

Single screen display, swipe for an additional 4 screens

Easily replaces 1/16 DIN products

4.3" Full color graphical touchscreen

Dual screen display, swipe for an additional 2 screens

# **EASY TO READ**

Large, best-in-class displays—either 3.5" or 4.3"—with vibrant, user-selectable graphics present critical operational data for at-a-glance insights.