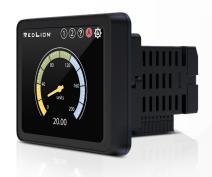

# 3.5" Full color graphical touchscreen

Single screen display, swipe for an additional 4 screens

Easily replaces 1/16 DIN products

4.3" Full color graphical touchscreen

Dual screen display, swipe for an additional 2 screens

Easily replaces
1/8 DIN products

# **EASY TO READ**

Large, best-in-class displays—either 3.5" or 4.3"—with vibrant, user-selectable graphics present critical operational data for at-a-glance insights.