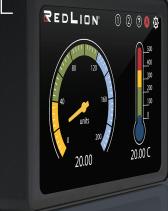

# 3.5" Full color graphical touchscreen

Single screen display, swipe for an additional 4 screens

Easily replaces 1/16 DIN products

4.3" Full color graphical touchscreen

Dual screen display, swipe for an additional 2 screens

# **EASY TO READ**

Large, best-in-class displays—either 3.5" or 4.3"—with vibrant, user-selectable graphics present critical operational data for at-a-glance insights.