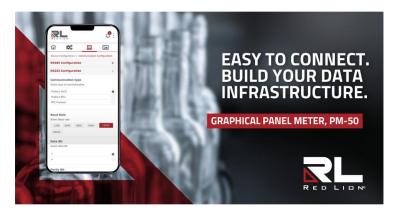

## LinkedIn:

Panel meters should be evolving just like other automation devices, providing a clear and easy installation and upgrade path.

With the PM-50, this starts at the installation of the device itself, as it was built to easily fit into where your old panel meter was.

Its intuitive nature and built-in Wi-Fi makes it easy to get data from the device to your smart device using the Red Lion app.

It also offers wired connectivity via Ethernet and Modbus. In addition, it offers wireless communication via Wi-Fi, meaning you won't have to run additional wires to connect devices.

This will allow you to create a "data infrastructure" within your workspace.

#### X(Twitter):

PM-50 offers wired connectivity via Ethernet and Modbus. In addition, it offers wireless communication via Wi-Fi, meaning you won't have to run additional wires to connect devices. Create a "data infrastructure" within your workspace with PM-50.