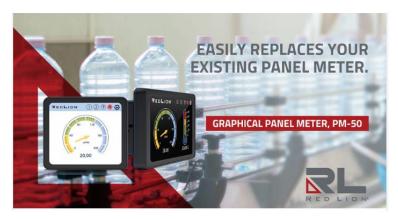

## LinkedIn:

Easy to upgrade and expand. The PM-50 is a flexible, scalable solution that allows you to effortlessly replace any old meter in an 1/8 or 1/16 DIN panel cutout within minutes. Additional capability can be added with field installable modules, choice from communication, analog output, or relay output models.

### X(Twitter):

The PM-50 is a flexible, scalable solution that allows you to effortlessly replace any old meter in an 1/8 or 1/16 DIN panel cutout within minutes.

Visualize your data with the PM-50!

Buy Now: <a href="https://marketing.redlion.net/acton/fs/blocks/showLandingPage/a/34560/p/p-00ba/t/page/fm/0">https://marketing.redlion.net/acton/fs/blocks/showLandingPage/a/34560/p/p-00ba/t/page/fm/0</a>

## X(Twitter):

The PM-50 is a flexible, scalable solution that allows you to effortlessly replace any old meter in an 1/8 or 1/16 DIN panel cutout within minutes. Visualize your data with the PM-50!

Buy Now: <a href="https://marketing.redlion.net/acton/fs/blocks/showLandingPage/a/34560/p/p-00ba/t/page/fm/0">https://marketing.redlion.net/acton/fs/blocks/showLandingPage/a/34560/p/p-00ba/t/page/fm/0</a>